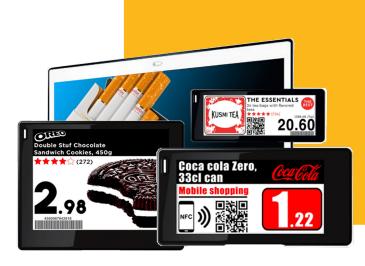

## What if...

Every label matched the pricebook?
Shelves came alive with digital advertising?
Cameras detected when shelves were empty?

Eliminate cost, labor, and upkeep from printing labels. Ensure customers always see the right price, so inventory value never skews, and associates charge accurately. Design digital ads that increase revenue and shopper engagement. Rapidly raise or lower prices to accomodate traffic and trends.

Evolve past paper. Take a generational leap forward with digital assets.

Smart Replenishment

Shopper Engagement

E-Labels / Sensors

Optimized Workforce

Sleek, digital labels that mount to any shelf, vibrant edge displays, and "shelf-eye" monitoring that tells you when to restock