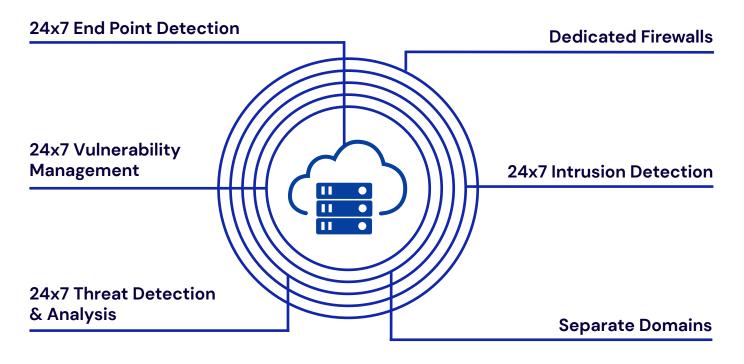

#### Security and Accessibility

Whether defending your data from hacker attacks, malicious viruses, or natural disasters, PDI Hosting Services ensures that your sensitive information is safe and secure. Our hosting environment provides dedicated physical servers, automated server failover, standalone domain security, built-in disaster recovery, and our efforts to protect your data don't end there. The PDI data centers are SSAE 18 certified with independent and diverse power, water, and network feeds with no single point of failure. The service enables over 200+ ERP customers, 12,000+ retail sites, and billions of gallons of wholesale fuel sales. PDI Hosting Services ensures you are able to focus on your business because PDI making sure your software is performing optimally for your business.